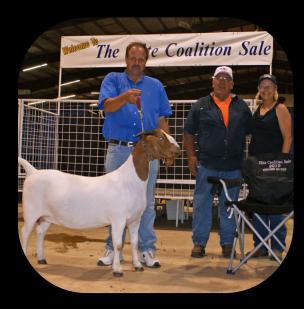

Dam: SC4 4C PLAY YOUR CARDS RIGHT

FSE 3083 DYNA-MO \*\*ENNOBLED\*\* 2DOX SIMPLY IRRESISTIBLE (10315580)

DSM 3B312 CLASSY LADY SA \*\*ENNOBLED\*\*

**LOT 25** 

■ This is the doe everyone has been asking about for some time. She has been outstanding everytime that we have shown her. She has accumulated 115 ABGA points. This is the 2011 National Reserve Grand Champion Fullblood Doe. Opportunities like this don't come around very often. What more do I need to say. WOW!!!