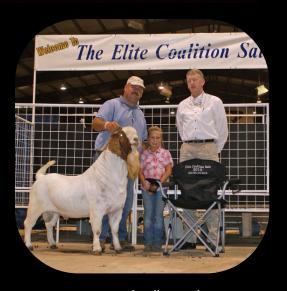

LOT9

Street King was the 2010 IBGA National Reserve Champion Jr. Buck! He recently placed 2 nd in Class at the 2011 ABGA National Show. He was Overall Grand Champion Buck twice and Overall Reserve Grand Champion Buck three times in his distinguished show career and also won several divisional championships. Is pedigree contains 2-time National Reserve Grand Champion Main Event and Eggsfile on the sire side and his dam is double bred RRD Brass Shot. This buck has perfect breed character and is massive boned with huge feet. He is level hipped and square at the hocks. This is a rare opportunity to purchase a stud buck with extraordinary show ring success.