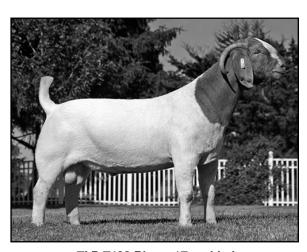

# **BCBG Street King**

Consignor: Able Acres - DOB 12/18/10 - Fullblood Buck

TLB P233 \*\*ENNOBLED\*\* 7/2008 (10174544) SWE MAIN EVENT \*\*ENNOBLED\*\* 3/2009 (10354302) PBL 4B504 (I-10521156)

# Sire: 2DOX MAIN STREET (10421736) EGGSFILE \*ENNOBLED\* 3/00 (10020970)

EGGS 2DOX PRO-FILE (10353910) EGGS EPTIONALLY ALLURING (10341509)

#### BCBG STREET KING (I-10514373)

RRD BRASS SHOT S916 \*\*ENNOBLED\*\* RRD HEVI - SHOT T656 (10303041) WARD S2 (10212935)

Dam: GOV X366 (I-10531102)

RRD BRASS SHOT S916 \*\*ENNOBLED\*\* \*GAIL'SV245 (\*1081 26050) \*BONNIE BLUE (\*104069043)

LOT9

Street King was the 2010 IBGA National Reserve Champion Jr. Buck! He recently placed 2 nd in Class at the 2011 ABGA National Show. He was Overall Grand Champion Buck twice and Overall Reserve Grand Champion Buck three times in his distinguished show career and also won several divisional championships. Is pedigree contains 2-time National Reserve Grand Champion Main Event and Eggsfile on the sire side and his dam is double bred RRD Brass Shot. This buck has perfect breed character and is massive boned with huge feet. He is level hipped and square at the hocks. This is a rare opportunity to purchase a stud buck with extraordinary show ring success.