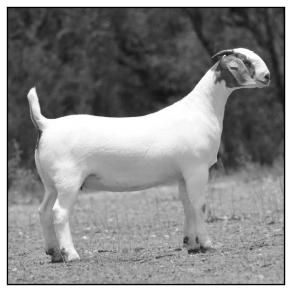

# **BCBG Street King**

Consignor: Able Acres - DOB 12/18/10 - Fullblood Buck

TLB P233 \*\*ENNOBLED\*\* 7/2008 (10174544) SWE MAIN EVENT \*\*ENNOBLED\*\* 3/2009 (10354302) PBL 4B504 (I-10521156)

LOT9

Street King was the 2010 IBGA National Reserve Champion Jr. Buck! He recently placed 2 nd in Class at the 2011 ABGA National Show. He was Overall Grand Champion Buck twice and Overall Reserve Grand Champion Buck three times in his distinguished show career and also won several divisional championships. Is pedigree contains 2-time National Reserve Grand Champion Main Event and Eggsfile on the sire side and his dam is double bred RRD Brass Shot. This buck has perfect breed character and is massive boned with huge feet. He is level hipped and square at the hocks. This is a rare opportunity to purchase a stud buck with extraordinary show ring success.