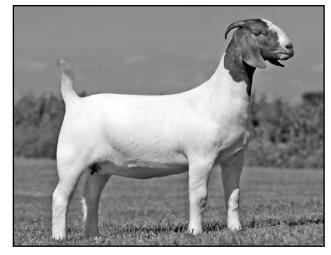

# **BCBG Street King**

Consignor: Able Acres - DOB 12/18/10 - Fullblood Buck

TLB P233 \*\*ENNOBLED\*\* 7/2008 (10174544) SWE MAIN EVENT \*\*ENNOBLED\*\* 3/2009 (10354302) PBL 4B504 (I-10521156)

LOT9

Street King was the 2010 IBGA National Reserve Champion Jr. Buck! He recently placed 2 nd in Class at the 2011 ABGA National Show. He was Overall Grand Champion Buck twice and Overall Reserve Grand Champion Buck three times in his distinguished show career and also won several divisional championships. Is pedigree contains 2-time National Reserve Grand Champion Main Event and Eggsfile on the sire side and his dam is double bred RRD Brass Shot. This buck has perfect breed character and is massive boned with huge feet. He is level hipped and square at the hocks. This is a rare opportunity to purchase a stud buck with extraordinary show ring success.