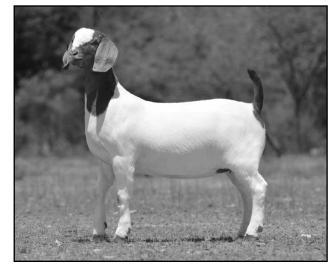

#### C S B Mocha

Consignor: Circle Star Boers - DOB 3/9/10 - Fullblood Doe

RRD BRASS SHOT S916 \*\*ENNOBLED\*\*

RRD RUGER T307 \*\*ENNOBLED\*\* RRD R879 (10202375)

Sire: C S B RUGER RELOADED \*\*ENNOBLED\*\*

JRAI AGNEW'S SON OF GUN \*\*ENNOBLED\*\* EGGS T351 \*\*ENNOBLED\*\*

EGGS R909 \*\*ENNOBLED\*\*

C S B MOCHA (10495259)

RRD BRASS SHOT S916 \*\*ENNOBLED\*\* RRD RUGER T307 \*\*ENNOBLED\*\*

RRD R879 (10202375)
Dam: RRD SMOKIN HOT \*\*ENNOBLED\*\*

RRD GUNSMOKE P502 \*\*ENNOBLED\*\*

RRD T382 (10269172) RRD P663 \*\*ENNOBLED\*\*

■ This CSB Ruger Reloaded Ennobled daughter out of RRD Smokin Hot Ennobled doe is a full sister to lot #51. We made a mistake in not showing these two in the pairs class at Nationals. She is very powerful, wide fronted and loaded with muscle. She has that beautiful Reload head with correct bite and is a clean 2/2 on her teats. Beauty and power what more do you what.