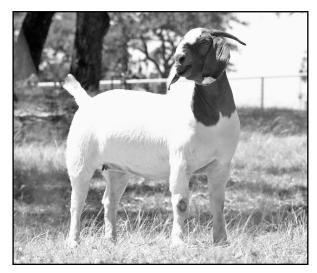

# **BCBG Street King**

Consignor: Able Acres - DOB 12/18/10 - Fullblood Buck

TLB P233 \*\*ENNOBLED\*\* 7/2008 (10174544) SWE MAIN EVENT \*\*ENNOBLED\*\* 3/2009 (10354302) PBL 4B504 (I-10521156)

# Sire: 2DOX MAIN STREET (10421736) EGGSFILE \*ENNOBLED\* 3/00 (10020970)

EGGS 2DOX PRO-FILE (10353910) EGGS EPTIONALLY ALLURING (10341509)

#### BCBG STREET KING (I-10514373)

RRD BRASS SHOT S916 \*\*ENNOBLED\*\* RRD HEVI - SHOT T656 (10303041) WARD S2 (10212935)

Dam: GOV X366 (I-10531102)

RRD BRASS SHOT S916 \*\*ENNOBLED\*\* \*GAIL'SV245 (\*1081 26050) \*BONNIE BLUE (\*104069043)

LOT9

Street King was the 2010 IBGA National Reserve Champion Jr. Buck! He recently placed 2 nd in Class at the 2011 ABGA National Show. He was Overall Grand Champion Buck twice and Overall Reserve Grand Champion Buck three times in his distinguished show career and also won several divisional championships. Is pedigree contains 2-time National Reserve Grand Champion Main Event and Eggsfile on the sire side and his dam is double bred RRD Brass Shot. This buck has perfect breed character and is massive boned with huge feet. He is level hipped and square at the hocks. This is a rare opportunity to purchase a stud buck with extraordinary show ring success.