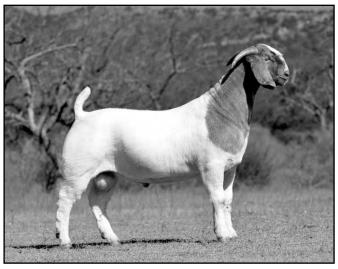

# **BCBG Street King**

Consignor: Able Acres - DOB 12/18/10 - Fullblood Buck

TLB P233 \*\*ENNOBLED\*\* 7/2008 (10174544) SWE MAIN EVENT \*\*ENNOBLED\*\* 3/2009 (10354302) PBL 4B504 (I-10521156)

# Sire: 2DOX MAIN STREET (10421736) EGGSFILE \*ENNOBLED\* 3/00 (10020970)

EGGS 2DOX PRO-FILE (10353910) EGGS EPTIONALLY ALLURING (10341509)

#### BCBG STREET KING (I-10514373)

RRD BRASS SHOT S916 \*\*ENNOBLED\*\* RRD HEVI - SHOT T656 (10303041) WARD S2 (10212935)

Dam: GOV X366 (I-10531102)

RRD BRASS SHOT S916 \*\*ENNOBLED\*\* \*GAIL'SV245 (\*1081 26050) \*BONNIE BLUE (\*104069043)

LOT9

Street King was the 2010 IBGA National Reserve Champion Jr. Buck! He recently placed 2 nd in Class at the 2011 ABGA National Show. He was Overall Grand Champion Buck twice and Overall Reserve Grand Champion Buck three times in his distinguished show career and also won several divisional championships. Is pedigree contains 2-time National Reserve Grand Champion Main Event and Eggsfile on the sire side and his dam is double bred RRD Brass Shot. This buck has perfect breed character and is massive boned with huge feet. He is level hipped and square at the hocks. This is a rare opportunity to purchase a stud buck with extraordinary show ring success.