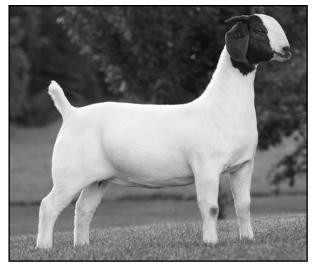

### **FSE 1002 Motor Mo**

\*VORSTER (\*157BDE1) MOJO MAGIC \*\*ENNOBLED\* \*NICO BOTHA (\*776/600) Sire: FSE 7031 MO MAN (10392048)

MOJO MAGIĆ \*\*ENNOBLED\*\* ILF PILLIO\*\*ENNÓBLED FRANCES \*\*ENNOBLED

**FSE 1002 MOTOR MO (PENDING)** 

FSE ON DAQ \*\*ENNOBLED\*\* 9/2009 (10165173) FSE 7020 ON YOUR MARK (10376712) FSE 4061 \*\*ENNOBLED\*\* 6/2008 (10233740)

Dam: FSE 8114 LYNN (10439062)

PARM ROĆKET MAN (10088790)

PAR5 S0080 (10261713)

PAR5 SUZIE (10138889)

Saturday = July 16th = 1:00 PM Four States Fairgrounds - Texarkana, AR