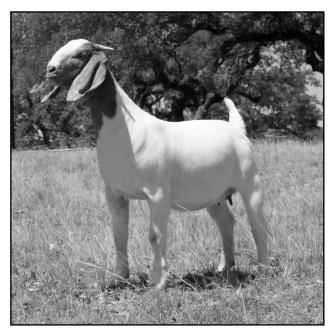

ON TARGET V772 \*\*ENNOBLED\*\* 7/2009 RRD T316 (10269145)
Sire: D C W/ MCR SLAM DUNK \*\*ENNOBLED\*\* 1/2011

D C W -BO JANGLE \*\*ENNOBLED\*\* 3/2008 D C W /MCR BJ'S SORORITY SISTER (10410721)

RRD T573 \*\*ENNOBLED\*\* 12/2008

MCR SLAM'S SUPERSTITION (10522542)

POWELL/HOLMAN BINGO'S SUPERMAN \*\*ENNOBLED\*\* SGR SUPERMAN'S NITRO \*\*FNNOBLED\*\* 2/2007 J&J ASHA'S SIX STAR \*\*ENNOBLED\*\* 5/2008

Dam: S G R SHEZA DANDY (10400690)

EGGSPENSE ACCOUNT \*\*ENNOBLED\*\* 6/2004 EGGS PANACEA (10191263) TX02 N905 (10142320)

What a beautiful show doe. Long, elegant and nicely balanced best describes her attributes. Superstition came right out of our show string and has accumulated show points, keep her going. Correct in the mouth and clean 2/2 teated. Don't be superstitious about this one!



**LOT 76** 



#### FSE 0088 Rascal

Consignor: Farmers Stock Exchange - DOB 5/7/10 - Fullblood Buck

TH \$4244 HIGH CLASS (10229451) TLB T333 RIPPER \*\*ENNOBLED\* TLB S299 (10223173)

Sire: FSE 811 0 RIP IT UP (10454650)

FSE 9122 BLUE CHIP \*ENNOBLED\* FSE TRUE BLUE (10392175) SGF 5034 (10282716)

FSE 0088 RASCAL (10535324)

FSE 9050 NASDAQ \*\*ENNOBLED\*\* FSE ON DAQ \*\*ENNOBLED\*\* FSE 9162 (10057378)

Dam: FSE 7084 (10420929) FSE 3057 PHENO (10188985)

FSE 5178 (10283128) FSE 0198 BRAT (10128276)

Rascal (0088) is the buck you can expect to produce show wethers. He's upfronted, stands wide, is long bodied, has a long twist and good muscling in the hindquarters. And, he is pretty.



Saturday = July 16th = 1:00 PM Four States Fairgrounds - Texarkana, AR



# 2DOX Big Bang

Consigno