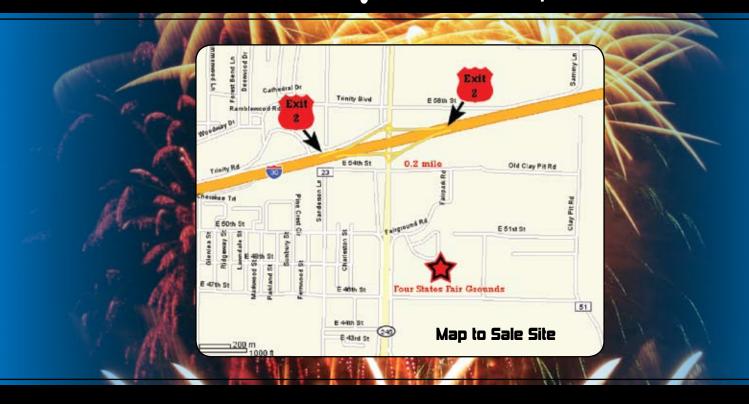

# **DIRECTIONS & LODGING**

<u>Driving Directions from Interstate 30</u>: Take Exit #2 Airport / Arkansas Hwy 245 Exit, go south on 245. Take the first road to your left (after crossing overpass if you're coming from Little Rock area) you will see a fence and pond area to your left when you turn, follow that road and take the first street to your right. When you follow the drive up, you will see two brick pillars, go through pillars straight to the Expo Center entrance. (Map on last page)