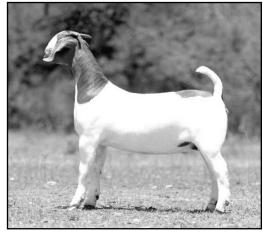

# CSBQueen of Hearts

Consignor: Circle Star Boers - DOB 9/8/09 - Fullblood Doe

RRD BRASS SHOT S916 \*\*ENNOBLED\*\*

RRD RUGER T307 \*\*ENNOBLED\*\* RRD R879 (10202375)

Sire: C S B RUGER RELOADED \*\*ENNOBLED\*\*

JRAI AGNEW'S SON OF GUN \*\*ENNOBLED\*\*
EGGS T 35 I \*\*ENNOBLED\*\*

EGGS R909 \*\*ENNOBLED\*\*

C S B QUEEN OF HEARTS (10485759)

RRD S889 \*\*ENNOBLED\*\* EGGSPENSIVE POWERPLAY T45 I \*\*ENNOBLED\*\* EGGSPENSIVE MISTRESS \*\*ENNOBLED\*\*

Dam: SC4 4C PLAY YOUR CARDS RIGHT

FSE 3083 DYNA-MO \*\*ENNOBLED\*\* 2DOX SIMPLY IRRESISTIBLE (10315580)

DSM 3B312 CLASSY LADY SA \*\*ENNOBLED\*\*

**LOT 25** 

■ This is the doe everyone has been asking about for some time. She has been outstanding everytime that we have shown her. She has accumulated 115 ABGA points. This is the 2011 National Reserve Grand Champion Fullblood Doe. Opportunities like this don't come around very often. What more do I need to say. WOW!!!