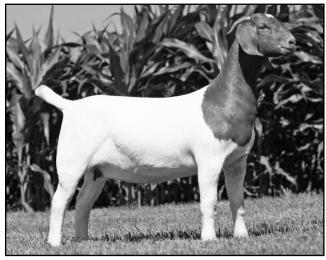

**LOT 37** 

### CSB Whirlwind

Consignor: Circle Star Boers - DOB 3/5/10 - Fullblood Doe

RRD BRASS SHOT S916 \*\*ENNOBLED\*\*

RRD RUGER T307 \*\*ENNOBLED\*\*

RRD R879 (10202375)
Sire: C S B RUGER RELOADED \*\*ENNOBLED\*\*

JRAI AGNEW'S SON OF GUN \*\*ENNOBLED\*\*

EGGS T351 \*\*ENNOBLED\*\* 6/2010 (10290476)
EGGS R909 \*\*ENNOBLED\*\*

C S B WHIRLWIND (10495242)

RRD S889 \*\*ENNOBLED\*\*
EGGSPENSIVE POWERPLAY T45 I \*\*ENNOBLED\*\*
EGGSPENSIVE MISTRESS \*\*ENNOBLED\*\*

Dam: TST I TAKEN BY STORM \*\*ENNOBLED\*\*

RRD R898 CANNON \*\*ENNOBLED\*\*
TSTIVII \*\*ENNOBLED\*\* 9/2008
CNR PI47 \*\*ENNOBLED\*\*

■ CSB Whirlwind is a CSB Ruger Reloaded Ennobled daughter. She is Sired by the 2011 National Grand Champion Get of Sire and out of the 2011 National Grand Champion Produce of Dam, TST1 Taken By Storm Ennobled. This dream flush produced five kids for us that have accumulated a total of 386 ABGA points. This is the only one that we never got to show and that is a big mistake. She need to be in your show ring if you likej rosettes. She is very powerful with a great chest floor, great rib shape, long neck, and pretty head. Her bite is good and she has a clean 2/2 udder.