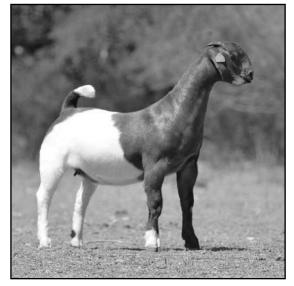

# 2DOX / AABG Straight Glamor

Consignor: Able Acres = DOB 12/31/10 = Fullblood Doe

POWELL/HOLMAN 2SIS 139N BINGO \*ENNOBLED\* TH S4263 (10224059)

TH P2035 (10144625) Sire: TH V6232 (10337372)

TLB R263 LUKAS (10174576) TH S4139 (10229404) TH R3014 (10187475)

2DOX / AABG STRAIGHT GLAMOR (10542309)

FSE ON DAQ \*\*ENNOBLED\*\* FSE 6186 REMAX (10341598)

| ILF AMELO PRECIOUS PERFECT \*\*ENNOBLED\*\*

Dam: FSE 8086 ABOVE THE CROWD (10438750) FSE 4071 (10233747)

FSE 6195 SALLY MO (10376686)

FSE 4061 \*\*ENNOBLED\*\* 6/2008 (10233740)

■ This future star is by TH V6232 "Straight Flush", who also sired the 2011 Houston Livestock Show Grand Champion Buck. Straight Glamour is wide as a truck off both ends and is loaded with shape. She has a huge volume of natural muscle and a well-designed head. Her dam is a massive FSE doe that is loaded with Ennoblements. Her twin sister also sells.