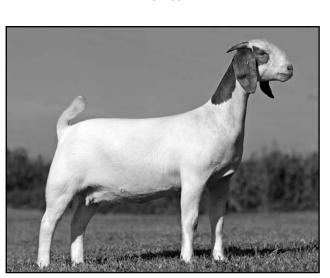

### CBA Alondra SA

Consignor: CBA Boer Goats = DOB 8/1/09 = Fullblood Doe

RRD GUNSMOKE P502 \*\*ENNOBLED\*\*
RRD R898 CANNON \*\*ENNOBLED\*\* RRD P663 \*\*ENNOBLED\*\*

Sire: AGBG GATERIDGE BLASTER (10365451)

**EGGSEILE \*ENNOBLED\*** AGBG GATERIDGE FAME (10064643) E.G.G.S.OTIC (10001988)

CBA ALONDRA SA (10516356)

FSE ON DAQ \*\*ENNOBLED\*\* FSE 7020 ON YOUR MARK (10376712) ESE 4061 \*\*ENNORI ED\*

Dam: FSE 8050 AMELIA (10439040)

FSE 2066 AFLAC \*\*ENNOBLED\*\* FSE 6120 (10376745) FSE 3201 (10188270)

■ Great brood doe with excellent mothering abilities. Just weaned a set of triplets in June. Her sire is MCR/RRD is Armed & Dangerous " Soon to be Ennobled "