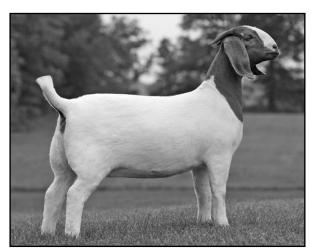

# CSBOh My

Consignor: Circle Star Boers - DOB 3/5/10 - Fullblood Doe

RRD BRASS SHOT S916 \*\*ENNOBLED\*\*

RRD RUGER T307 \*\*ENNOBLED\*\* RRD R879 (10202375)

Sire: C S B RUGER RELOADED \*\* ENNOBLED\*\*

|RAI AGNEW'S SON OF GUN \*\*ENNOBLED\*\*

EGGS T351 \*\*ENNOBLED\*\* 6/2010 (10290476)
EGGS R909 \*\*ENNOBLED\*\*

C S B OH MY (10495250)

RRD R898 CANNON \*\*ENNOBLED\*\*
EGGS TRA BULLETTPROOF V508 \*\*ENNOBLED\*\*
EGGS S235 (10325993)

Dam: C S B KEVLAR (10374734)

EGGS BLÁKE \*ENNOBLED EGGS R017 \*\*ENNOBLED\*\* EGGSTATIC (10094813)

■ CSB Oh My is a CSB Ruger Reloaded Ennobled daughter out of a Eggs Tra Bulletproof Ennobled daughter. She has tremendous mass and that width of chest floor that is demanded in the show ring. She has a strong level back, wide hip, and good spring of rib. She has a beautiful head, good bite and is single teated. If you need power and beauty, here she is.