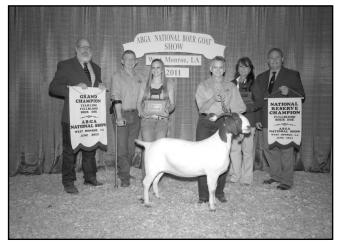

# CSBQueen of Hearts

Consignor: Circle Star Boers - DOB 9/8/09 - Fullblood Doe

RRD BRASS SHOT S916 \*\*ENNOBLED\*\*

RRD RUGER T307 \*\*ENNOBLED\*\* RRD R879 (10202375)

Sire: C S B RUGER RELOADED \*\*ENNOBLED\*\*

JRAI AGNEW'S SON OF GUN \*\*ENNOBLED\*\*
EGGS T 35 I \*\*ENNOBLED\*\*

EGGS R909 \*\*ENNOBLED\*\*

C S B QUEEN OF HEARTS (10485759)

RRD S889 \*\*ENNOBLED\*\* EGGSPENSIVE POWERPLAY T45 I \*\*ENNOBLED\*\* EGGSPENSIVE MISTRESS \*\*ENNOBLED\*\*

Dam: SC4 4C PLAY YOUR CARDS RIGHT

FSE 3083 DYNA-MO \*\*ENNOBLED\*\* 2DOX SIMPLY IRRESISTIBLE (10315580)

DSM 3B312 CLASSY LADY SA \*\*ENNOBLED\*\*

**LOT 25** 

■ This is the doe everyone has been asking about for some time. She has been outstanding everytime that we have shown her. She has accumulated 115 ABGA points. This is the 2011 National Reserve Grand Champion Fullblood Doe. Opportunities like this don't come around very often. What more do I need to say. WOW!!!